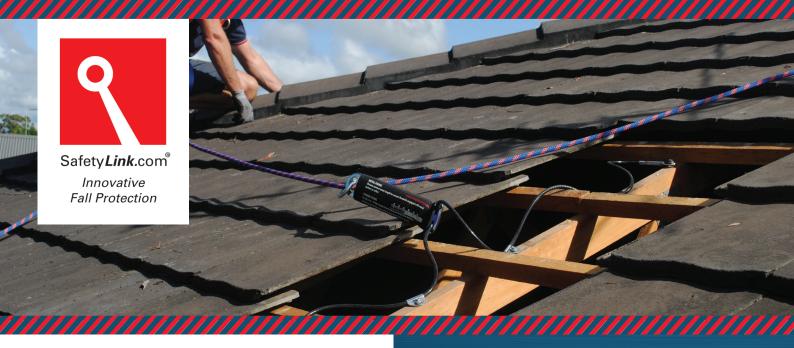

## Benefits of choosing Safety Link:

The Temp*Link* 3000 is a temporary roof anchoring device that can be installed onto a metal or tile roof. The Temp*Link* 3000 is an extremely useful item for any person wishing to do roof maintenance where there is no permanent safety anchors. This new height safety anchor point design incorporates the same stand out features of all our height safety anchors maximising energy absorption. This dynamic design reduces the load back onto the structure and the person attached to the temporary roof anchor.