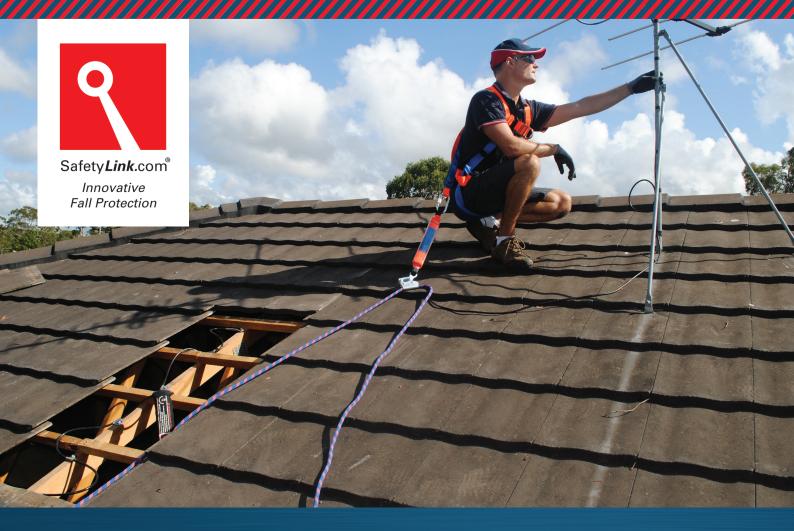

'Innovative Fall Protection'

Safety *Link's* temporary roof anchor has been designed for use where an anchor is required for a temporary period of time in a location that does not need to be revisited. Temp*Link* 3000 is a patented multi-directional fall device designed to absorb energy when a fall is arrested.

The Temp**Link** 3000 is a multi-directional roof anchor. A fall is never an anticipated event therefore the direction of your fall cannot be accurately predicted. The Temp**Link** 3000 is designed and tested as multi-directional.

## Benefits of choosing Safety Link:

The Temp*Link* 3000 is a temporary roof anchoring device that can be installed onto a metal or tile roof. The Temp*Link* 3000 is an extremely useful item for any person wishing to do roof maintenance where there is no permanent safety anchors. This new height safety anchor point design incorporates the same stand out features of all our height safety anchors maximising energy absorption. This dynamic design reduces the load back onto the structure and the person attached to the temporary roof anchor.