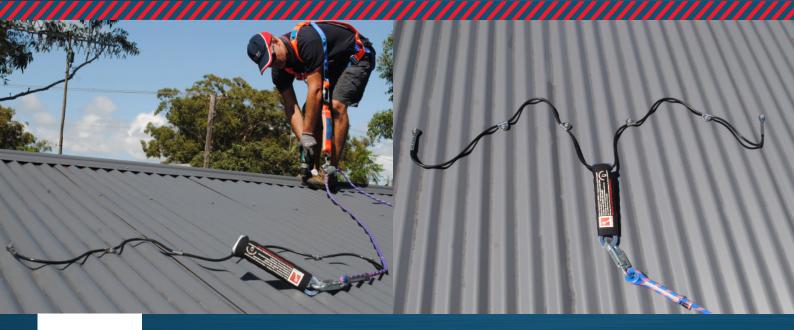

The Temp**Link** 3000 is a multi-directional roof anchor. A fall is never an anticipated event therefore the direction of your fall cannot be accurately predicted. The Temp**Link** 3000 is designed and tested as multi-directional.

## Benefits of choosing Safety Link:

The Temp*Link* 3000 is a temporary roof anchoring device that can be installed onto a metal or tile roof. The Temp*Link* 3000 is an extremely useful item for any person wishing to do roof maintenance where there is no permanent safety anchors. This new height safety anchor point design incorporates the same stand out features of all our height safety anchors maximising energy absorption. This dynamic design reduces the load back onto the structure and the person attached to the temporary roof anchor.